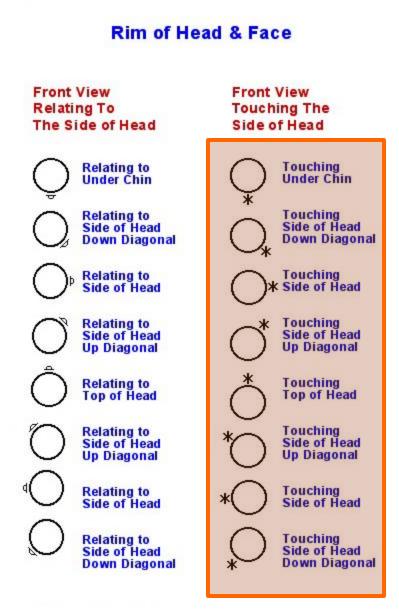

# SignWriting

### Head and Body Movements









#### Head Movement Face-Direction Movement Symbols

The nose moves in the direction of the arrows. The neck bends and stretches as the nose moves.



#### Head Movement Head-Direction Movement Symbols

The entire head travels in the direction of the arrows. The nose remains straight, and the neck does not bend.







#### Upper Body Tilts Rocking Motion from the Hip Joint

The upper body tilts or rocks back and forth. The neck and torso do not bend. They remain straight, moving in a unit from the hip joints.



## NMS use head and body movements

What does the movement look like?

Can you match the movement to the meaning?



Very recently

This and that

Negative/no

Affirmative/yes

Don't know/not sure