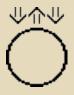

#### Head Movement Face-Direction Movement Symbols

The nose moves in the direction of the arrows. The neck bends and stretches as the nose moves.

#### Head Movement Head-Direction Movement Symbols

The entire head travels in the direction of the arrows. The nose remains straight, and the neck does not bend.