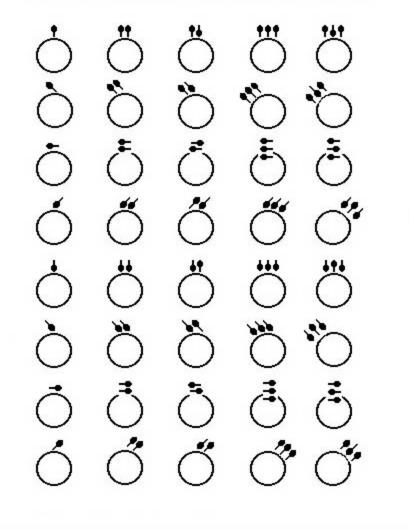

#### Upper Body Tilts Rocking Motion from the Hip Joint

The upper body tilts or rocks back and forth. The neck and torso do not bend. They remain straight, moving in a unit from the hip joints.