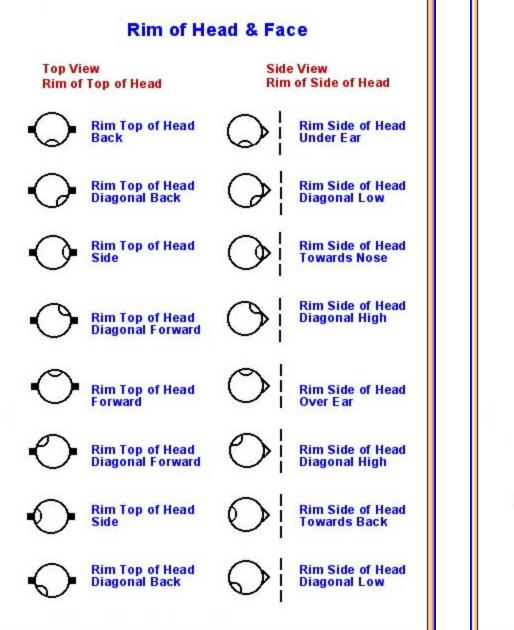

# SignWriting

### Head and Body Movements









#### Head Movement Face-Direction Movement Symbols

The nose moves in the direction of the arrows. The neck bends and stretches as the nose moves.



#### Head Movement Head-Direction Movement Symbols

The entire head travels in the direction of the arrows. The nose remains straight, and the neck does not bend.







#### Upper Body Tilts Rocking Motion from the Hip Joint

The upper body tilts or rocks back and forth. The neck and torso do not bend. They remain straight, moving in a unit from the hip joints.



## NMS use head and body movements

What does the movement look like?

Can you match the movement to the meaning?



Very recently

This and that

Negative/no

Affirmative/yes

Don't know/not sure