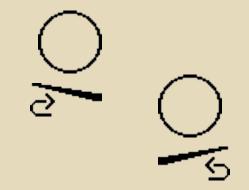

## NMS use head and body movements

What does the movement look like?

Can you match the movement to the meaning?

Very recently

This and that

Negative/no

Affirmative/yes

Don't know/not sure