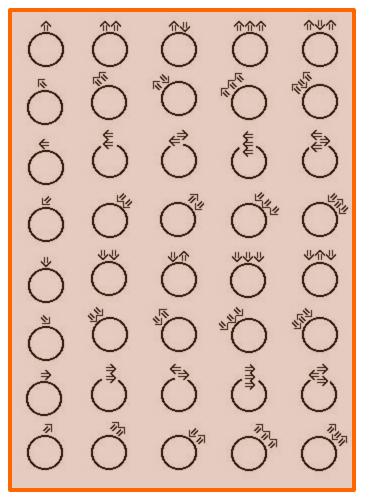

#### Head Movement Face-Direction Movement Symbols

The nose moves in the direction of the arrows. The neck bends and stretches as the nose moves.

#### Head Movement Head-Direction Movement Symbols

The entire head travels in the direction of the arrows. The nose remains straight, and the neck does not bend.

## NMS use head and body movements

What does the movement look like?

Can you match the movement to the meaning?

Very recently

This and that

Negative/no

Affirmative/yes

Don't know/not sure