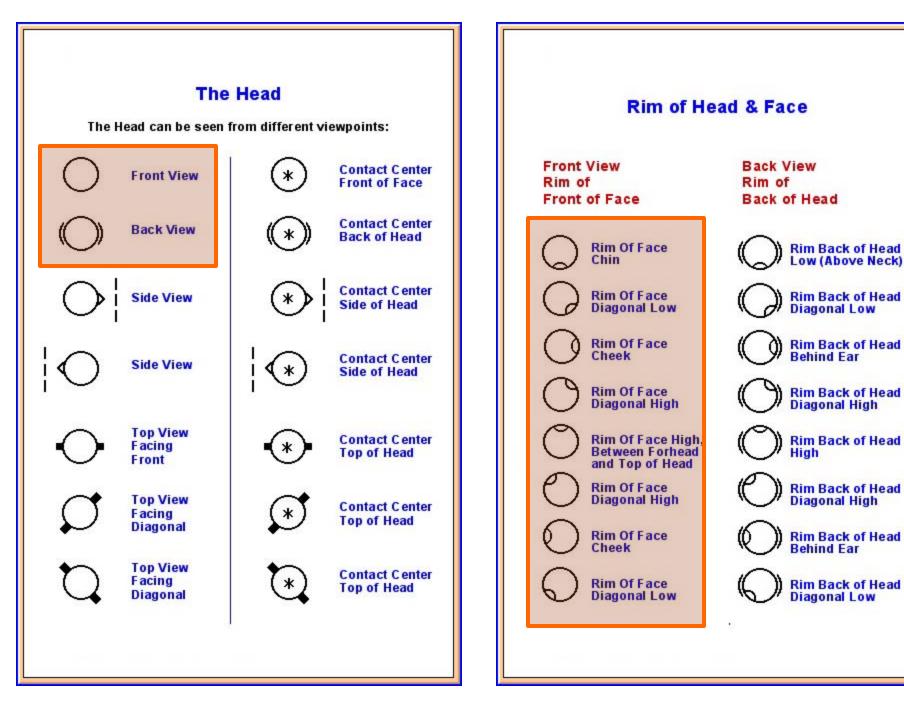

# SignWriting

### Head and Body Movements









#### Head Movement Face-Direction Movement Symbols

The nose moves in the direction of the arrows. The neck bends and stretches as the nose moves.



#### Head Movement Head-Direction Movement Symbols

The entire head travels in the direction of the arrows. The nose remains straight, and the neck does not bend.







#### Upper Body Tilts Rocking Motion from the Hip Joint

The upper body tilts or rocks back and forth. The neck and torso do not bend. They remain straight, moving in a unit from the hip joints.



## NMS use head and body movements

What does the movement look like?

Can you match the movement to the meaning?



Very recently

This and that

Negative/no

Affirmative/yes

Don't know/not sure