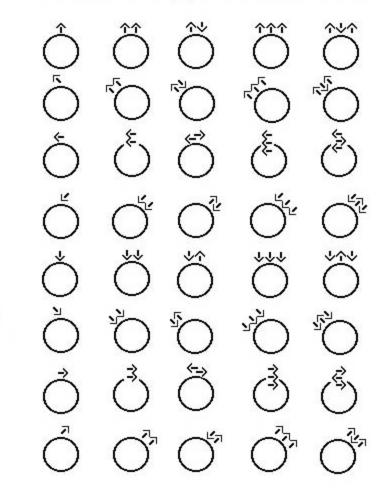

#### Head Movement Face-Direction Movement Symbols

The nose moves in the direction of the arrows. The neck bends and stretches as the nose moves.

#### Head Movement Head-Direction Movement Symbols

The entire head travels in the direction of the arrows. The nose remains straight, and the neck does not bend.